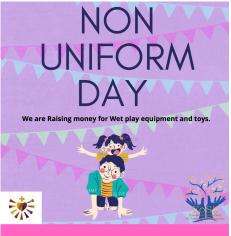

## NON UNIFORM DAY

Non Uniform Day raised £350 ! Thank you !

FoSH will be selling pre-loved Uniforms and Books & Insulated water bottles. If you would like to donate books or toys in good conditon, please talk to a FoSH team member and arrange a drop off for your donations.